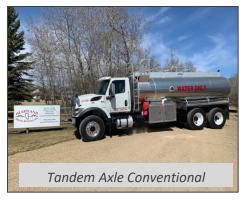

| Equipment - Trucks                              | <b>1 Month</b> (200 hrs) | <b>1 Month</b> (300 hrs) | <b>1 Month (</b> 400 hrs) |
|-------------------------------------------------|--------------------------|--------------------------|---------------------------|
| Water Trucks - Automatics                       |                          | <b>Save 10%</b>          | Save 20%                  |
| Tandem Axle Conventional - 100 BBL Tanks        | \$11,000.00 (\$55.00/hr) | \$14,850.00 (\$49.50/hr) | \$17,600.00 (\$44.00/hr)  |
| Single Axle Conventional (4x4) – 50-63 BBL Tank | \$10,000.00 (\$50.00/hr) | \$13,500.00 (\$45.00/hr) | \$16,000.00 (\$40.00/hr)  |
| Single Axle Conventional – 30 BBL w/ 100ft reel | \$6,500.00 (\$32.50/hr)  | \$8,775.00 (\$29.25/hr   | \$10,400.00 (\$26.00/hr   |
| Single Axle Floater - 50 BBL Tank               | \$10,500.00(\$62.50/hr)  | \$16,875.00 (\$56.25/hr) | \$20,000.00 (\$50.00/hr)  |
| Single Axle Floater(4X4) – 57-63 BBL Tank       | \$13,000.00(\$65.00/hr)  | \$17,550.00 (\$58.50/hr) | \$20,800.00 (\$52.00/hr)  |
| Tandem Axle Floater - 100 BBL Tanks             | \$13,000.00(\$65.00/hr)  | \$17,550.00 (\$58.50/hr) | \$20,800.00 (\$52.00/hr)  |
| Gravel Trucks – Automatics                      |                          |                          |                           |
| Tandem 16ft Box / Pup Capable (475hp)           | \$8,750.00 (\$43.75/hr)  | \$11,850.00 (\$39.50/hr) | \$14,000.00 (\$35.00/hr)  |
| Equipment - Miscellaneous                       | Daily (8 hrs)            | Weekly (40 hrs)          | <b>1 Month</b> (200 hrs)  |
| Skidsteer                                       |                          | <b>Save 10%</b>          | <b>Save 20%</b>           |
| JCB 270 Skidsteer - 78" GP Bucket               | \$560.00                 | \$2,500.00               | \$11,200.00               |
| Skidsteer - 96" Snow Bucket                     | \$75.00                  | \$350.00                 | \$1000.00                 |
| Skidsteer Extra Bucket - 78" Dirt/ GP           | \$50.00                  | \$250.00                 | \$700.00                  |
| Skidsteer Pallet Forks                          | \$40.00                  | \$200.00                 | \$400.00                  |
| SKIUSLEEF PAHEL FULKS                           | ,                        |                          |                           |