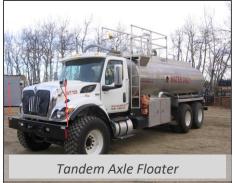

| Equipment - Trucks                              | <b>1 Month</b> (200 hrs) | <b>1 Month</b> (300 hrs) | <b>1 Month (</b> 400 hrs) |
|-------------------------------------------------|--------------------------|--------------------------|---------------------------|
| Water Trucks - Automatics                       |                          | <b>Save 10%</b>          | Save 20%                  |
| Tandem Axle Conventional - 100 BBL Tanks        | \$11,000.00 (\$55.00/hr) | \$14,850.00 (\$49.50/hr) | \$17,600.00 (\$44.00/hr)  |
| Single Axle Conventional (4x4) – 50-63 BBL Tank | \$10,000.00 (\$50.00/hr) | \$13,500.00 (\$45.00/hr) | \$16,000.00 (\$40.00/hr)  |
| Single Axle Conventional – 30 BBL w/ 100ft reel | \$6,500.00 (\$32.50/hr)  | \$8,775.00 (\$29.25/hr   | \$10,400.00 (\$26.00/hr   |
| Single Axle Floater - 50 BBL Tank               | \$10,500.00(\$62.50/hr)  | \$16,875.00 (\$56.25/hr) | \$20,000.00 (\$50.00/hr)  |
| Single Axle Floater(4X4) – 57-63 BBL Tank       | \$13,000.00(\$65.00/hr)  | \$17,550.00 (\$58.50/hr) | \$20,800.00 (\$52.00/hr)  |
| Tandem Axle Floater - 100 BBL Tanks             | \$13,000.00(\$65.00/hr)  | \$17,550.00 (\$58.50/hr) | \$20,800.00 (\$52.00/hr)  |
| Gravel Trucks – Automatics                      |                          |                          |                           |
| Tandem 16ft Box / Pup Capable (475hp)           | \$8,750.00 (\$43.75/hr)  | \$11,850.00 (\$39.50/hr) | \$14,000.00 (\$35.00/hr)  |
| Equipment - Miscellaneous                       | Daily (8 hrs)            | Weekly (40 hrs)          | <b>1 Month</b> (200 hrs)  |
| Skidsteer                                       |                          | <b>Save 10%</b>          | <b>Save 20%</b>           |
| JCB 270 Skidsteer - 78" GP Bucket               | \$560.00                 | \$2,500.00               | \$11,200.00               |
| Skidsteer - 96" Snow Bucket                     | \$75.00                  | \$350.00                 | \$1000.00                 |
| Skidsteer Extra Bucket - 78" Dirt/ GP           | \$50.00                  | \$250.00                 | \$700.00                  |
| Skidsteer Pallet Forks                          | \$40.00                  | \$200.00                 | \$400.00                  |
| SKIUSLEEF PAHEL FULKS                           | ,                        |                          |                           |