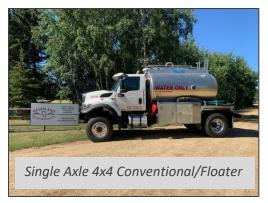

| Equipment - Trucks                              | <b>1 Month</b> (200 hrs) | <b>1 Month</b> (300 hrs) | <b>1 Month (</b> 400 hrs) |
|-------------------------------------------------|--------------------------|--------------------------|---------------------------|
| Water Trucks - Automatics                       |                          | <b>Save 10%</b>          | Save 20%                  |
| Tandem Axle Conventional - 100 BBL Tanks        | \$11,000.00 (\$55.00/hr) | \$14,850.00 (\$49.50/hr) | \$17,600.00 (\$44.00/hr)  |
| Single Axle Conventional (4x4) – 50-63 BBL Tank | \$10,000.00 (\$50.00/hr) | \$13,500.00 (\$45.00/hr) | \$16,000.00 (\$40.00/hr)  |
| Single Axle Conventional – 30 BBL w/ 100ft reel | \$6,500.00 (\$32.50/hr)  | \$8,775.00 (\$29.25/hr   | \$10,400.00 (\$26.00/hr   |
| Single Axle Floater - 50 BBL Tank               | \$10,500.00(\$62.50/hr)  | \$16,875.00 (\$56.25/hr) | \$20,000.00 (\$50.00/hr)  |
| Single Axle Floater(4X4) – 57-63 BBL Tank       | \$13,000.00(\$65.00/hr)  | \$17,550.00 (\$58.50/hr) | \$20,800.00 (\$52.00/hr)  |
| Tandem Axle Floater - 100 BBL Tanks             | \$13,000.00(\$65.00/hr)  | \$17,550.00 (\$58.50/hr) | \$20,800.00 (\$52.00/hr)  |
| Gravel Trucks – Automatics                      |                          |                          |                           |
| Tandem 16ft Box / Pup Capable (475hp)           | \$8,750.00 (\$43.75/hr)  | \$11,850.00 (\$39.50/hr) | \$14,000.00 (\$35.00/hr)  |
| Equipment - Miscellaneous                       | Daily (8 hrs)            | Weekly (40 hrs)          | <b>1 Month</b> (200 hrs)  |
| Skidsteer                                       |                          | <b>Save 10%</b>          | <b>Save 20%</b>           |
| JCB 270 Skidsteer - 78" GP Bucket               | \$560.00                 | \$2,500.00               | \$11,200.00               |
| Skidsteer - 96" Snow Bucket                     | \$75.00                  | \$350.00                 | \$1000.00                 |
| Skidsteer Extra Bucket - 78" Dirt/ GP           | \$50.00                  | \$250.00                 | \$700.00                  |
| Skidsteer Pallet Forks                          | \$40.00                  | \$200.00                 | \$400.00                  |
| SKIUSLEEF PAHEL FULKS                           | ,                        |                          |                           |